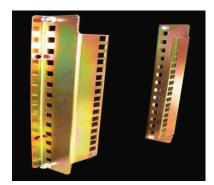

## **Wall Star Accessories**

6U Rear Support Rails/Pair

Code: PSWCRSR-6-P

9U Rear Support Rails/Pair

Code: PSWCRSR-9-P

12U Rear Support Rails/Pair

Code: PSWCRSR-12-P

15U Rear Support Rails/Pair

Code: PSWCRSR-15-P

18U Rear Support Rails/Pair

Code: PSWCRSR-18-P