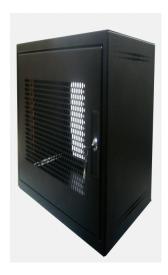

## 19 inch Wall Cabinet with Hinged 80mm, Rear Mounting

To order your Wall Star simply quote the

product code.

The IPC Wall Star range of 19" wall mounted cabinetry has been designed to securely house and manage active equipment.

Robust, durable and with customisable ventilation options, these wall cabinets are ideal for a small network or a temporary LAN installation.

PLC's, power systems and monitoring equipment are found in industrial applications.

The optional back mount ensures fast and easy installation allowing easy access to the hardware within the cabinet.

Tested and compliant to IEEE 693-2005 seismic requirements, the cabinets are found around New Zealand in sub stations housing 110V DC power systems.