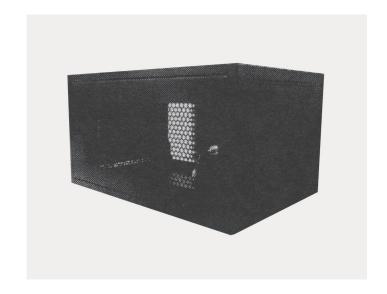

## 19 inch Wall Cabinet with Hinged 80mm, Rear Mounting

To order your Wall Star simply quote the

product code.

The IPC Wall Star range of 19" wall mounted cabinetry has been designed to securely house and manage active equipment.

Robust, durable and with customisable ventilation options, these wall cabinets are ideal for a small network or a temporary LAN installation.

PLC's, power systems and monitoring equipment are found in industrial applications.

The optional back mount ensures fast and easy installation allowing easy access to the hardware within the cabinet.

Tested and compliant to IEEE 693-2005 seismic requirements, the cabinets are found around New Zealand in sub stations housing 110V DC power systems.