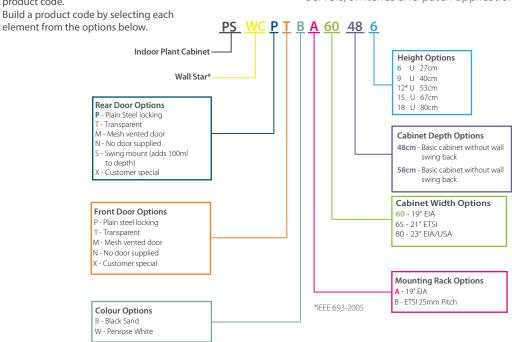

## 19 inch Wall Cabinet with Hinged 80mm, Rear Mounting

To order your Wall Star simply quote the

product code.

The IPC Wall Star range of 19" wall mounted cabinetry has been designed to securely house and manage active equipment.

Wall star cabinets are available in a range of off the shelf options. Servers, switches and patch applications are also available.