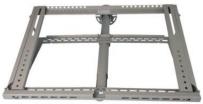

## **Product Overview**

Suitable for commercial applications in public spaces, the extendable telescopic pole is able to be secured to angled ceilings which allows for flexibility of screen positioning and is supplied with a ceiling penetration cover as well as clip in cable management cover.

## Versatile

Option available for custom made covering (as above) for the mount and screen which offers tidy presentation alongside secure **single** or **double** screen attachment that gives peace of mind. Telescopic poles available in black, white or silver.

| Specifications                | OMDCX(S)-B/S-(Pole Length) |
|-------------------------------|----------------------------|
| Mount Colour                  | Black or Silver            |
| Pole Colour                   | Black, Silver or White     |
| Horizontal Mounting Patterns  | 200mm < 695mm              |
| Vertical Mounting Patterns    | 200mm < 425mm              |
| Screen Orientation            | Landscape                  |
| Mount Tilt Angle              | 0° < 27°                   |
| Angled Ceiling Mounting Plate | Up to 90°                  |
| Anti-Theft Option             | Yes                        |
| Max. Load                     | 80kg                       |
| Telescopic Pole Length        | Up to 1970mm               |
| Fixed Length Pole*            | Up to 5000mm               |