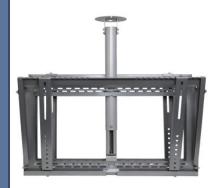

## **Product Overview**

Suitable for commercial applications in public spaces, the extendable telescopic pole is able to be secured to angled ceilings which allows for flexibility of screen positioning and is supplied with a ceiling penetration cover as well as clip in cable management cover.

## Versatile

Option available for custom made covering (as above) for the mount and screen which offers tidy presentation alongside secure **single** or **double** screen attachment that gives peace of mind. Telescopic poles available in black, white or silver.

| Specifications                | OMDCX(S)-B/S-(Pole Length) |
|-------------------------------|----------------------------|
| Mount Colour                  | Black or Silver            |
| Pole Colour                   | Black, Silver or White     |
| Horizontal Mounting Patterns  | 200mm < 695mm              |
| Vertical Mounting Patterns    | 200mm < 425mm              |
| Screen Orientation            | Landscape                  |
| Mount Tilt Angle              | 0° < 27°                   |
| Angled Ceiling Mounting Plate | Up to 90°                  |
| Anti-Theft Option             | Yes                        |
| Max. Load                     | 80kg                       |
| Telescopic Pole Length        | Up to 1970mm               |
| Fixed Length Pole*            | Up to 5000mm               |