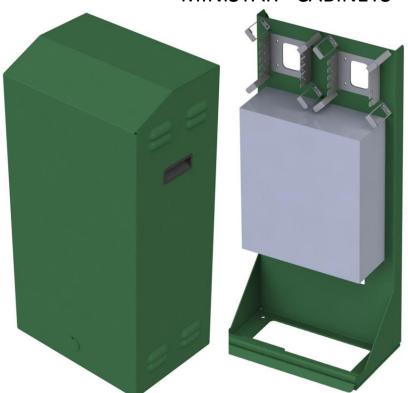

## **MINISTAR\* CABINETS**

## Example of our electrical integration solution

Ministar\* cabinet is one of our Outdoor Plant Cabinet (OPC) cabinets, that offers a removable lid with optional gear mounting.

The EcoStar\* generation offers three point contact, flush face door locks, a variety of cooling systems and is rated IP55. Robust extrusions and thick marine grade aluminium panel work have a proven track record in NZ exceeding 30 years continuous service.