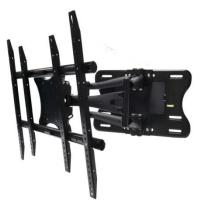

## OMDWA500 - Wall Swing Arm For 42">100" Screens

These mounts are suitable to be used in the home or in the workplace as they offer a wide range of maneuverability, visibility and ease of adjustment for today's larger screens.

## **Product Overview**

Double swing tilt arm for mounting centres between 100 < 800 horizontally and 60 < 610 vertically. Suits large TVs, digital signage screens and monitors weighing up to 85kg. Fast install, fully assembled with extensive screw kit.