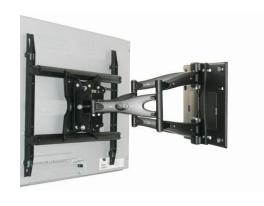

## OMDWA500 - Wall Swing Arm For 42">100" Screens

These mounts are suitable to be used in the home or in the workplace as they offer a wide range of maneuverability, visibility and ease of adjustment for today's larger screens.

## **Product Overview**

Double swing tilt arm for mounting centres between 100 < 800 horizontally and 60 < 610 vertically. Suits large TVs, digital signage screens and monitors weighing up to 85kg. Fast install, fully assembled with extensive screw kit.