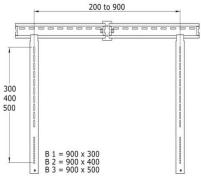

# OMDWF-B3

The **ONE** OUNT range of ultra thin fixed wall mounts have been designed and manufactured in New Zealand in six different mounting centre configurations. This allows for a wide range of sizes from 32" up to 100" and can carry up to 40kg. The option of a recessed wall box\* also solves the sticky question of where to store the cables.

|                           |       | <b>Horizontal Mounting Centres</b> |       |
|---------------------------|-------|------------------------------------|-------|
|                           |       | 400mm                              | 900mm |
| Vertical Mounting Centres | 300mm | A1                                 | В1    |
|                           | 400mm | A2                                 | B2    |
|                           | 500mm | АЗ                                 | В3    |