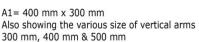

### **OMDWF-A1**

Introducing one of, if not *THE* thinnest fixed wall mount available in New Zealand. The *OMDWF-A1(-B3)* (exact model depends on screen fixing centres) is the sleekest option to mount your TV or screen to a wall. Not only does the **ONEWOUNT** ultra thin fixed mount allow you to mount a TV or screen almost flush to the wall in landscape mode, it will also happily carry your digital signage screen in portrait mode too. Our ultra thin mount is a product designed for a professional finish to any residential or commercial project.