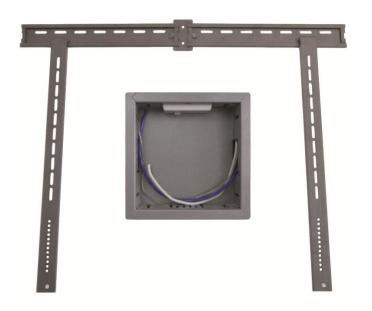

# OMDWF-B3

The **ONE** OUNT range of ultra thin fixed wall mounts have been designed and manufactured in New Zealand in six different mounting centre configurations. This allows for a wide range of sizes from 32" up to 100" and can carry up to 40kg. The option of a recessed wall box\* also solves the sticky question of where to store the cables.

#### \*wall box available to purchase separately in a variety of sizes