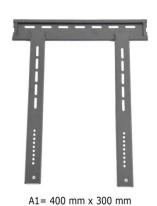

|                           |       | <b>Horizontal Mounting Centres</b> |       |
|---------------------------|-------|------------------------------------|-------|
|                           |       | 400mm                              | 900mm |
| Vertical Mounting Centres | 300mm | A1                                 | В1    |
|                           | 400mm | A2                                 | B2    |
|                           | 500mm | АЗ                                 | В3    |