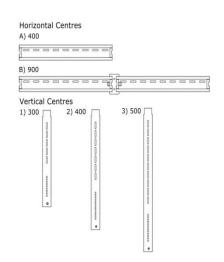

|                           |       | <b>Horizontal Mounting Centres</b> |       |
|---------------------------|-------|------------------------------------|-------|
|                           |       | 400mm                              | 900mm |
| Vertical Mounting Centres | 300mm | A1                                 | В1    |
|                           | 400mm | A2                                 | B2    |
|                           | 500mm | АЗ                                 | В3    |