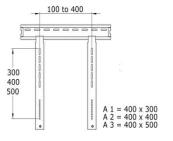

|                           |       | <b>Horizontal Mounting Centres</b> |       |
|---------------------------|-------|------------------------------------|-------|
|                           |       | 400mm                              | 900mm |
| Vertical Mounting Centres | 300mm | A1                                 | В1    |
|                           | 400mm | A2                                 | B2    |
|                           | 500mm | АЗ                                 | В3    |