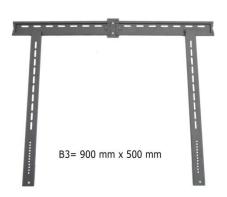

|                           |       | <b>Horizontal Mounting Centres</b> |       |
|---------------------------|-------|------------------------------------|-------|
|                           |       | 400mm                              | 900mm |
| Vertical Mounting Centres | 300mm | A1                                 | В1    |
|                           | 400mm | A2                                 | B2    |
|                           | 500mm | АЗ                                 | В3    |