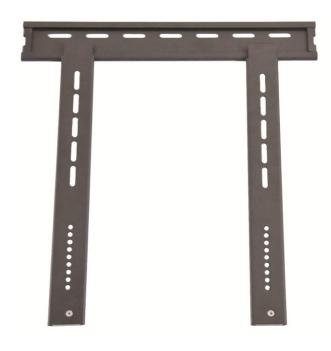

# OMDWF-B3

The **ONE** OUNT range of ultra thin fixed wall mounts have been designed and manufactured in New Zealand in six different mounting centre configurations. This allows for a wide range of sizes from 32" up to 100" and can carry up to 40kg. The option of a recessed wall box\* also solves the sticky question of where to store the cables.

### **OMDWF-A1**

Introducing one of, if not *THE* thinnest fixed wall mount available in New Zealand. The *OMDWF-A1(-B3)* (exact model depends on screen fixing centres) is the sleekest option to mount your TV or screen to a wall. Not only does the **ONEWOUNT** ultra thin fixed mount allow you to mount a TV or screen almost flush to the wall in landscape mode, it will also happily carry your digital signage screen in portrait mode too. Our ultra thin mount is a product designed for a professional finish to any residential or commercial project.