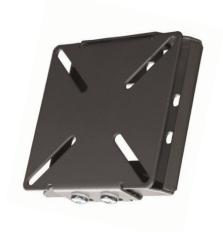

## **Product Overview**

The **OMDWF-B/S-100** small tilt wall mount for screens is a robust and easy to use product. Designed with tilt and skew to allow flexibility when mounting your TV, digital signage or touch screen. The **OMDWF-B/S-100** is a tidy and low profile solution. Designed and made in New Zealand.

## Versatile

The **OMDWF-B/S-100** is available in black or silver and is OneMount's entry level screen mount to suit screens with up to VESA 100 mounting pattern.