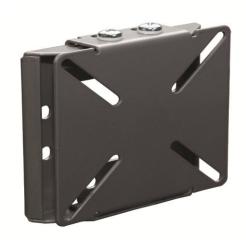

## **Product Overview**

The **OMDWF-B/S-100** small tilt wall mount for screens is a robust and easy to use product. Designed with tilt and skew to allow flexibility when mounting your TV, digital signage or touch screen. The **OMDWF-B/S-100** is a tidy and low profile solution. Designed and made in New Zealand.

## Versatile

The **OMDWF-B/S-100** is available in black or silver and is OneMount's entry level screen mount to suit screens with up to VESA 100 mounting pattern.