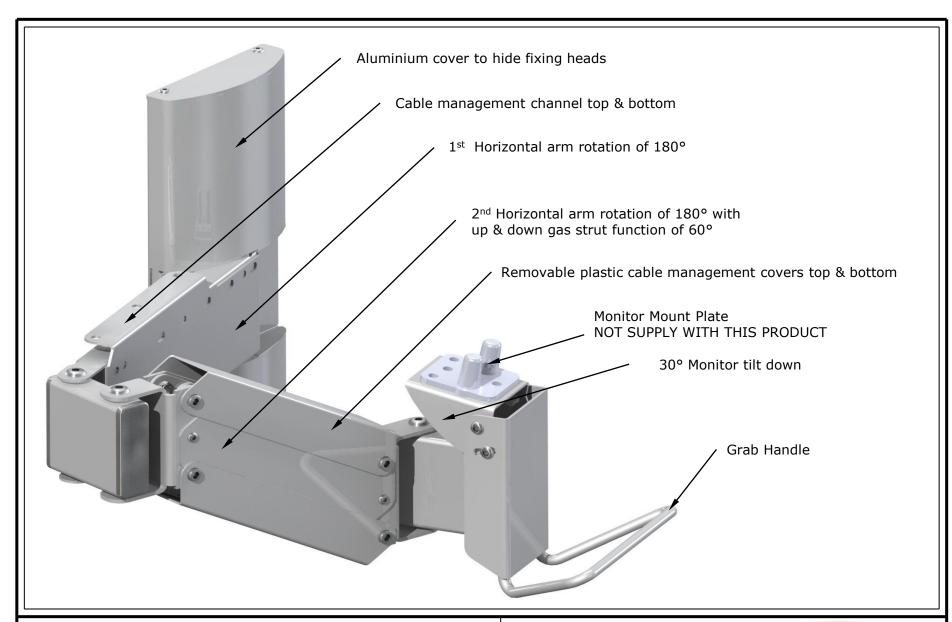

## **HCP Health Care Product** Monitor Swing Arm Ponga (Silver Fern) OMMWS002S

All directional wall mounted monitor swing arm with

- \* Left & right swing 180° from wall
- \* Two arms concertina
- \* up & down with gas strut technology
- \* monitor tilt down function
- \* Cable management back to wall
- \* Grab handle

Designed & manufactured in New Zealand Material: aluminium, electro galvanising steel & ABS Plastic

Finished: Anotec white powder coating

Designed for Philips MP30 monitor Kg10

Height 300mm Width 140mm Length 220mm minimum to 760mm maximum