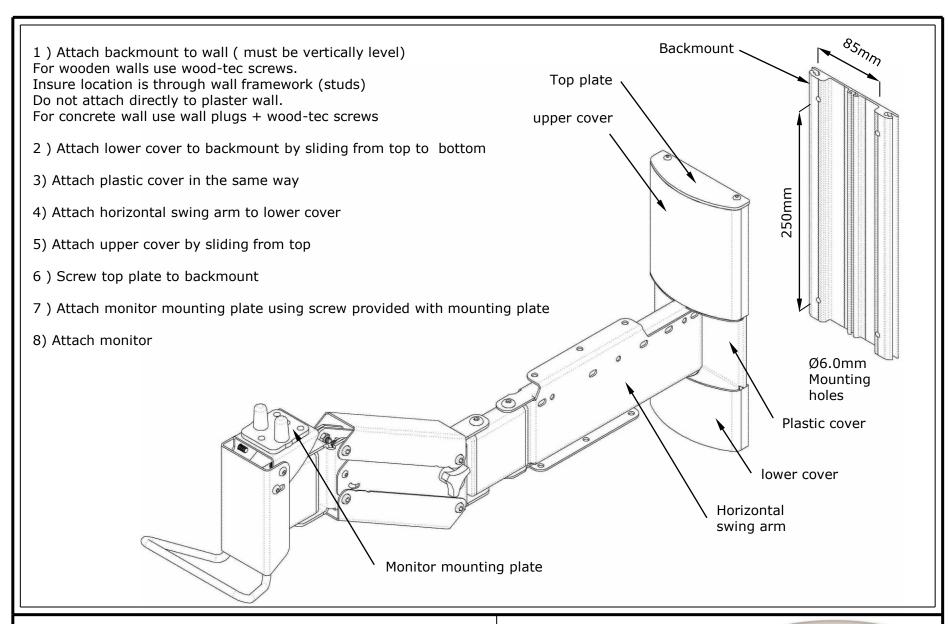

rn) OMMWS002S

All directional wall mounted monitor swing arm with

- \* Left & right swing 180° from wall
- \* Two arms concertina
- \* up & down with gas strut technology
- \* monitor tilt down function
- \* Cable management back to wall
- \* Grab handle

Designed & manufactured in New Zealand Material: aluminium, electro galvanising steel & ABS Plastic

Finished: Anotec white powder coating

Designed for Philips MP30 monitor Kg10

Height 300mm Width 140mm Length 220mm minimum to 760mm maximum

## **Cable Ways Ltd**

12 Lansford Crescent, Avondale, 0600, Auckland P O Box 60011, Titirangi, 0642, Auckland (09) 820 5220 Fax (09) 820 6220

Website www.cable-ways.co.nz





Ponga (Silver fern)







Ponga (Silver fern)







## Ponga (Silver fern)

HEALTH CARE PRODUCTS Monitor Swing Arm







## **Ponga** (Silver fern)