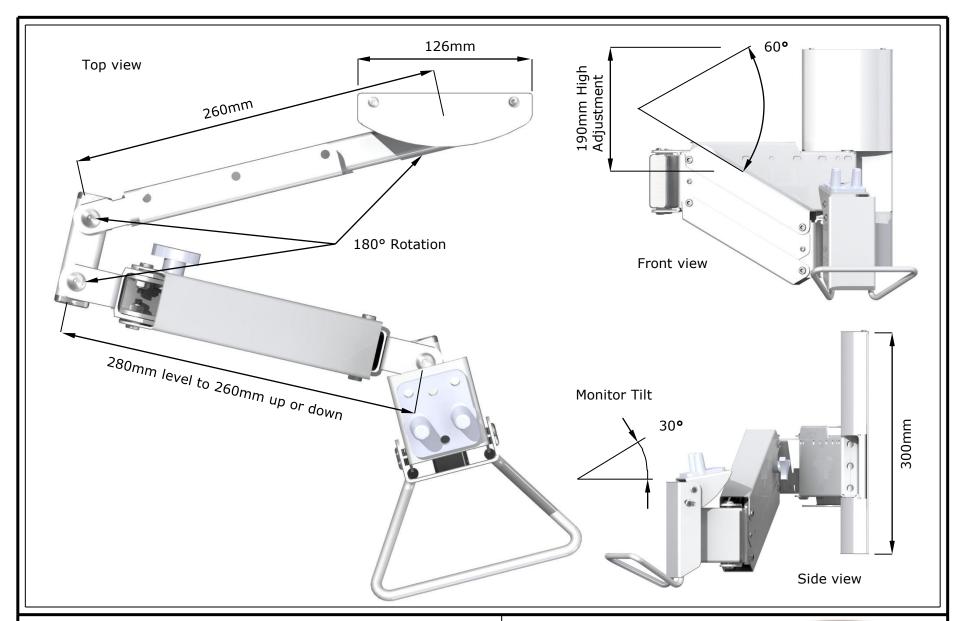

Designed & manufactured in New Zealand Material: aluminium, electro galvanising steel & ABS Plastic

Finished: Anotec white powder coating

Designed for Philips MP30 monitor Kg10

Height 300mm Width 140mm Length 220mm minimum to 760mm maximum