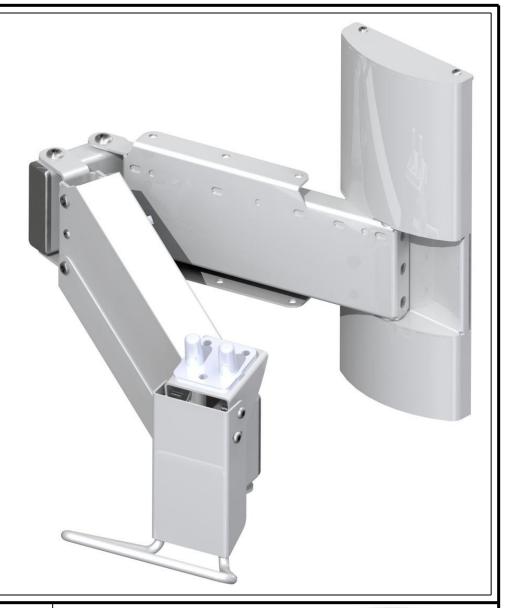

## **HCP Health Care Product** Monitor Swing Arm Ponga (Silver Fern) OMMWS002S

All directional wall mounted monitor swing arm with

- \* Left & right swing 180° from wall
- \* Two arms concertina
- \* up & down with gas strut technology
- \* monitor tilt down function
- \* Cable management back to wall
- \* Grab handle

Designed & manufactured in New Zealand Material: aluminium, electro galvanising steel & ABS Plastic

Finished: Anotec white powder coating

Designed for Philips MP30 monitor Kg10

Height 300mm Width 140mm Length 220mm minimum to 760mm maximum