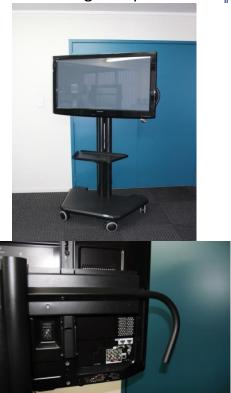

#### **Product Overview**

Designed and built in NZ, this presentation and teleconference trolley allows quick setup for televisions, laptops and presentation equipment on a stable platform.

#### **Highlight Features**

- Integrated trolley handles allow simple movement in confined spaces.
- The bificated vertical extrusion frame allows convenient cable management and storage.
- Large diameter casters/wheels for easy lift and inter-room movement

#### **Product code: OMDPS**

Floor to top of support extrusion is 1535mm, which allows for height adjustment of the screen.

Television size: The **OMDPS** is suitable for landscape mounted televisions 32" to 60"\*.