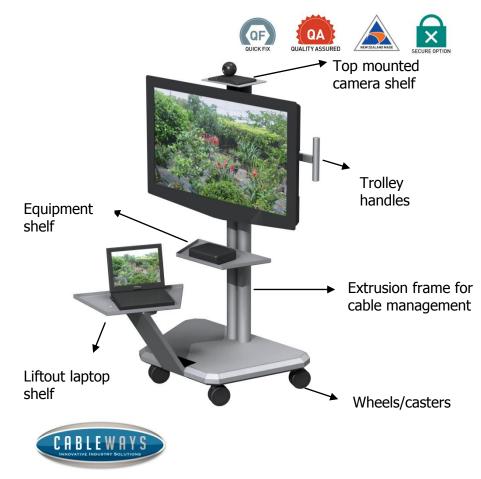

## **Optional Additions**

- Top mounted camera shelf
- Equipment shelf
- Lift-out laptop shelf
- Secure option with locking clamp

#### **Highlight Features**

- Integrated trolley handles allow simple movement in confined spaces.
- The bificated vertical extrusion frame allows convenient cable management and storage.
- Large diameter casters/wheels for easy lift and inter-room movement