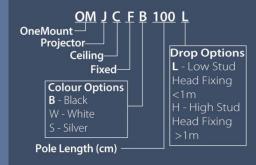

### How to order

**Cage:** Quote the following code: OMJCC-X-005S. (Substitute the X for your colour choice: B-Black, W-White or S-Silver)

**Mount:** Quote the code below (selecting your colour, pole length and drop option)