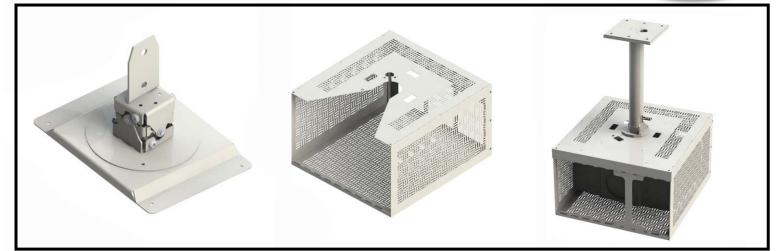

#### Mount

- Maximum holding weight of 150kg
- Ceiling and floor mounting systems
- 70mm diameter pole any length needed to suit the job
- Not telescopic but with an integrated cable management slot with a snap on cover
- Meets NZ earthquake standard
- Has a built in screw adjustment for pitch and yaw
- 360° head rotation
- Tested to 500kg

#### Cage

- Specifically designed to retrofit over OneMount brackets
- 370mm (H) x 600mm (W) x 640mm (D)
- 360° swivel
- Fully secured to the pole
- Padlocked access to prevent theft
- Adjustable front securing bar to suit left, centre or right lens positioned projectors
- Excellent ventilation
- Simple, fast and tool less cage removal for lamp and filter service
- Versatile enough for almost any projector in the category

#### **Feature** Pad Lock secures **Highlights** Snap on cable cover Cable Entry the cage to the top allows post Secure cage clamp & prevents access fit of the cage allows 360° rotation **High Stud Head** Fixing Low Stud Head Adjustable front bar to suit φ or Fixing offset lenses