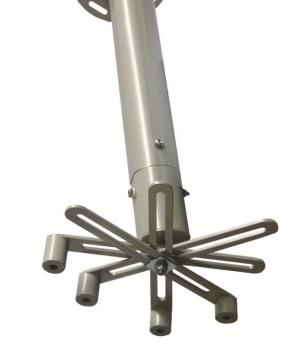

## Standard mounting type

- Simple adjustment of the 3 arms (3mm) allows attachment to all projector fixings within a 335mm diameter circle.
- Rated load < 12kg
- Extrusion cable cover & ceiling penetration cover • included
- Attaches to sloping ceilings and trusses without • packing.

## Install Mounting type

- "INSTALL" head provides 4 heavy duty steel arms (4mm) and clamp.
- Simple to attach and balance the 4 arms. Fit all projector mounting points within a diameter of 415mm.
- Rated Load < 25kg
- Attaches to sloping ceilings and trusses without packing.
- Extrusion cable cover & ceiling penetration cover included