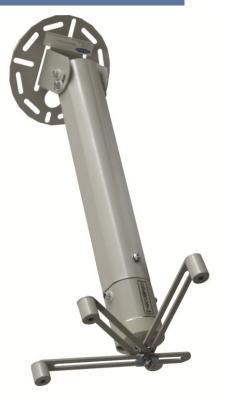

# **Telescopic Ceiling Mount**

## **Product overview**

An ideal solution for a wide range of installs, including classrooms, meeting rooms and home theatres, this family of 60mm diameter telescopic extrusions provides a professional solution with a hidden height clamp. Its top plate allows attachment to sloping ceilings and trusses without packing.

## Standard mounting type

- Simple adjustment of the 3 arms (3mm) allows attachment to all projector fixings within a 335mm diameter circle.
- Rated load < 12kg
- Extrusion cable cover & ceiling penetration cover • included
- Attaches to sloping ceilings and trusses without • packing.

## Install Mounting type

- "INSTALL" head provides 4 heavy duty steel arms (4mm) and clamp.
- Simple to attach and balance the 4 arms. Fit all projector mounting points within a diameter of 415mm.
- Rated Load < 25kg
- Attaches to sloping ceilings and trusses without packing.
- Extrusion cable cover & ceiling penetration cover included