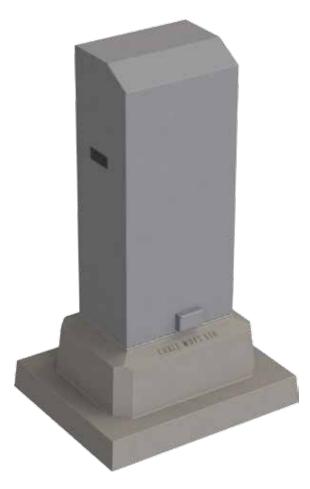

## Features

- → A cabinet to support the transition network between aerial and underground distribution
- → Customised design configuration
  - Fibre Distribution Hub (FDH), 96 customer, splitter based GPON distribution hub, ADSS to ABF
    Fibre Distribution Terminal (FDT), 360 splice transition, ADSS to ABF
- → Ready to install, ensure the project completion effectively
- ➡ Marine grade aluminium steel
- ⇒ IP
- ➡ Coating
- Plint options available