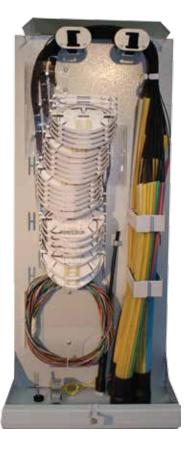

## Features

- → A cabinet to support the transition network between aerial and underground distribution
- → Customised design configuration
  - Fibre Distribution Hub (FDH), 96 customer, splitter based GPON distribution hub, ADSS to ABF
    Fibre Distribution Terminal (FDT), 360 splice transition, ADSS to ABF
- → Ready to install, ensure the project completion effectively
- ➡ Marine grade aluminium steel
- ⇒ IP
- ➡ Coating
- Plint options available