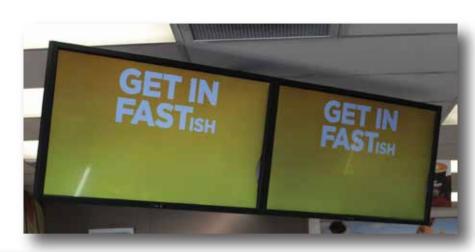

# **OMDCF-B-SBS**

# SIDE BY SIDE CEILING MOUNT

- 2 × 40" up to 55" displays\*
- Up to 500mm of adjustment if using OneMount Rocket500
- Oup to 200mm of adjustment if using OneMount Rocket200
- OBuilt-in attachments for OneMount's stabilisation kits

## **Optional Extras**

- Media Player Shelves
- Stabilisation Kit
- Back Cover
- Rocket500 and Rocket200

\*Screen sizes are indications only.
Actual size depends on screen size and VESA mounting pattern\*

- O Carry up to 100kg
- Up to 18 degree of tilt
- OCover for tilt mechanism included
- ○Drop range from 1100mm to 5600mm
- ODurable powder coat finish in black, white or silver
- OArms can be padlocked for security (Padlock not supplied)

Ph +64 9 820 5220 www.onemount.co.nz sales@onemount.co.nz





# **OMDCF-B-SBS**



# CEILING MOUNT FOR SIDE BY SIDE SCREENS AND MENU BOARDS



## DESIGNED AND MANUFACTURED IN NEW ZEALAND



Ph +64 9 820 5220 www.onemount.co.nz sales@onemount.co.nz