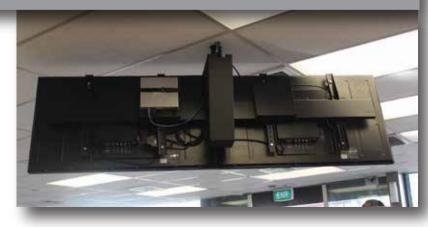

# SIDE BY SIDE CEILING MOUNT

- 2 × 40" up to 55" displays\*
- Up to 500mm of adjustment if using OneMount Rocket500
- Oup to 200mm of adjustment if using OneMount Rocket200
- OBuilt-in attachments for OneMount's stabilisation kits

- O Carry up to 100kg
- Up to 18 degree of tilt
- OCover for tilt mechanism included
- ○Drop range from 1100mm to 5600mm
- ODurable powder coat finish in black, white or silver
- OArms can be padlocked for security (Padlock not supplied)