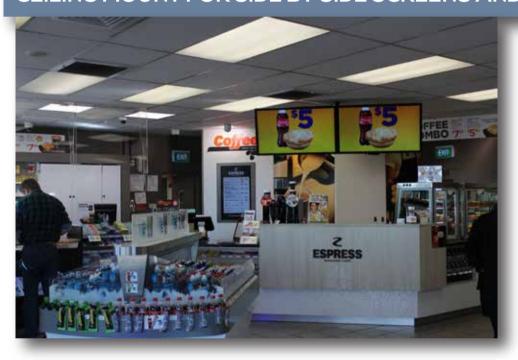

# SIDE BY SIDE CEILING MOUNT

- 2 × 40" up to 55" displays\*
- Up to 500mm of adjustment if using OneMount Rocket500
- Oup to 200mm of adjustment if using OneMount Rocket200
- OBuilt-in attachments for OneMount's stabilisation kits

# CEILING MOUNT FOR SIDE BY SIDE SCREENS AND MENU BOARDS